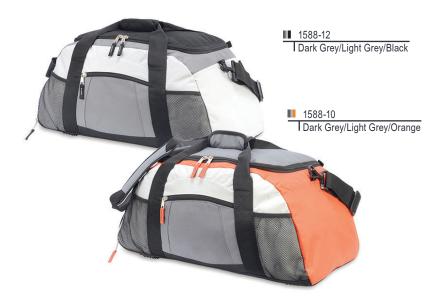

## ATHENA 1588 \* 607.38

Travel, Sports & Holdalls

Excellent sports / overnight holdall bag • One large main compartment • Zipped pocket one end suitable for shoes • Zipped front pocket and two front mesh pockets • String cords on back • Webbed carrying handles with polyester / Velcro wrap • Webbed adjustable shoulder strap • Internal base board with external studs • Suitable for screen printing / transfer printing or embroidery.

600D Polyester

25 x 60 x 28 cm 60 litres

60 x 30 x 40 cm 20 pieces, 20 kg

Material

Product Dimensions and Capacity

Carton Dimensions, Quantity and Weight

Print Area (cm) Position and Size

Embroidery Hoop (cm)