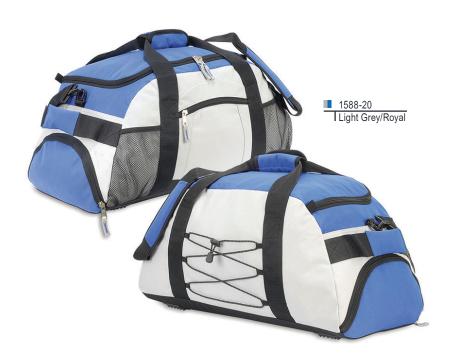

## ATHENA 1588 \* 607.38

Travel, Sports & Holdalls

Excellent sports / overnight holdall bag • One large main compartment • Zipped pocket one end suitable for shoes • Zipped front pocket and two front mesh pockets • String cords on back • Webbed carrying handles with polyester / Velcro wrap • Webbed adjustable shoulder strap • Internal base board with external studs • Suitable for screen printing / transfer printing or embroidery.

600D Polyester

25 x 60 x 28 cm 60 litres

60 x 30 x 40 cm 20 pieces, 20 kg

Material

Product Dimensions and Capacity

Carton Dimensions, Quantity and Weight

Print Area (cm) Position and Size

Embroidery Hoop (cm)