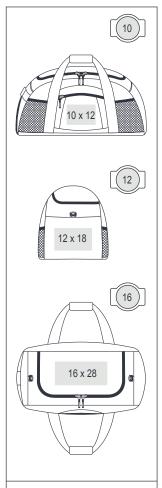

600D Polyester

25 x 60 x 28 cm 60 litres

60 x 30 x 40 cm 20 pieces, 20 kg

Material

Product Dimensions and Capacity

Carton Dimensions, Quantity and Weight

Print Area (cm) Position and Size

Embroidery Hoop (cm)