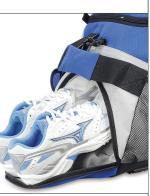

## ATHENA 1588 \* 607.38

Travel, Sports & Holdalls

Excellent sports / overnight holdall bag • One large main compartment • Zipped pocket one end suitable for shoes • Zipped front pocket and two front mesh pockets • String cords on back • Webbed carrying handles with polyester / Velcro wrap • Webbed adjustable shoulder strap • Internal base board with external studs • Suitable for screen printing / transfer printing or embroidery.